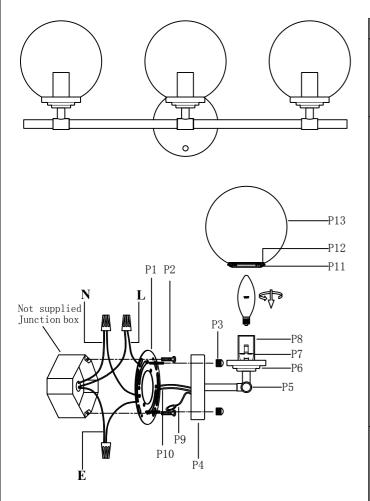

## **Installation instructions:**

- 1. Black wire from ceiling(junction box) attaches to "L"wire from the fixture.
- 2. White wire from ceiling(junction box) attaches to "N"wire from the fixture.
- 3. "E" wire from the fixture is attaced to the mounting bracket and an additional "E" wire from the mounting bracket must be secured to the junction box.
- 4. Secure mounting bracket to the junction box.
- 5.Insert the mounting bracket screw(P2) into the mounting bracket (P1).
- 6.Useing the nut(P3) to lock the lamp body onto the mounting bracket (P1) on the wall.
- 7.Install E12 light source.(Bulbs not supplied).
- 8. Twist the glass shade(P13) onto the lamp body.

"L" = Hot wire

"N" = Neutral wire
"E" = Ground wire